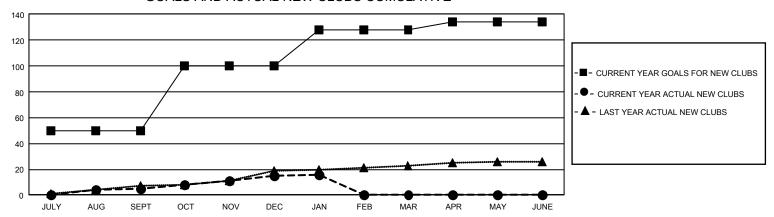

## GMT Constitutional Area 5 - K, Group K

REPORT DOES NOT INCLUDE CLUBS IN UNDISTRICTED AREAS.

| Clubs                        |               |           |               |  |  |  |  |
|------------------------------|---------------|-----------|---------------|--|--|--|--|
| RESULTS FOR 2021-2022        |               |           |               |  |  |  |  |
| QUARTER                      | NEW CLUB GOAL | NEW CLUBS | DROPPED CLUBS |  |  |  |  |
| JULY/AUG/SEPT<br>OCT/NOV/DEC | 150<br>150    | 5<br>10   | 15<br>6       |  |  |  |  |
| JAN/FEB/MAR<br>APR/MAY/JUNE  | 84<br>18      | 1<br>0    | 0<br>0        |  |  |  |  |

## GOALS AND ACTUAL NEW CLUBS CUMULATIVE