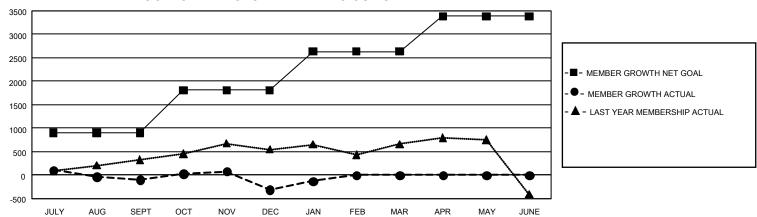

| Members               |                           |                         |                                              |  |  |  |  |  |
|-----------------------|---------------------------|-------------------------|----------------------------------------------|--|--|--|--|--|
| RESULTS FOR 2021-2022 |                           |                         |                                              |  |  |  |  |  |
| QUARTER N             | MEMBER GROWTH NET<br>GOAL | MEMBER GROWTH<br>ACTUAL | DROPPED MEMBERS ACTUAL (including transfers) |  |  |  |  |  |
| JULY/AUG/SEP          | T 900                     | 964                     | 999                                          |  |  |  |  |  |
| OCT/NOV/DEC           | 910                       | 919                     | 1,091                                        |  |  |  |  |  |
| JAN/FEB/MAR           | 825                       | 277                     | 83                                           |  |  |  |  |  |
| APR/MAY/JUNE          | 750                       | 0                       | 0                                            |  |  |  |  |  |

## GOALS AND ACTUAL MEMBERS CUMULATIVE

| DROPPED CLUBS: 21 |       | 449 CLUBS OF 836 ADDED 1<br>OR MORE NEW MEMBERS | GENDER DISTRIBUTION                   |                 |
|-------------------|-------|-------------------------------------------------|---------------------------------------|-----------------|
|                   |       |                                                 | MALE                                  | 18,209 (69.65%) |
|                   |       |                                                 | FEMALE                                | 7,934 (30.35%)  |
| DROPPED MEMBERS   |       |                                                 | NON BINARY                            | 0 (0.00%)       |
| DECEASED          | 46    |                                                 | PREFER NOT TO ANSWER                  | 0 (0.00%)       |
| CLUB CANCELLED    | 358   |                                                 | TOTAL FAMILY UNIT MEMBERS 3,571       |                 |
| OTHER             | 1,769 | CLICK HERE FOR                                  |                                       |                 |
| TOTAL             | 2,173 | CUMULATIVE MEMBERSHIP  DATA                     | FAMILY MEMBERS PAYING HALF DUES 2,094 |                 |